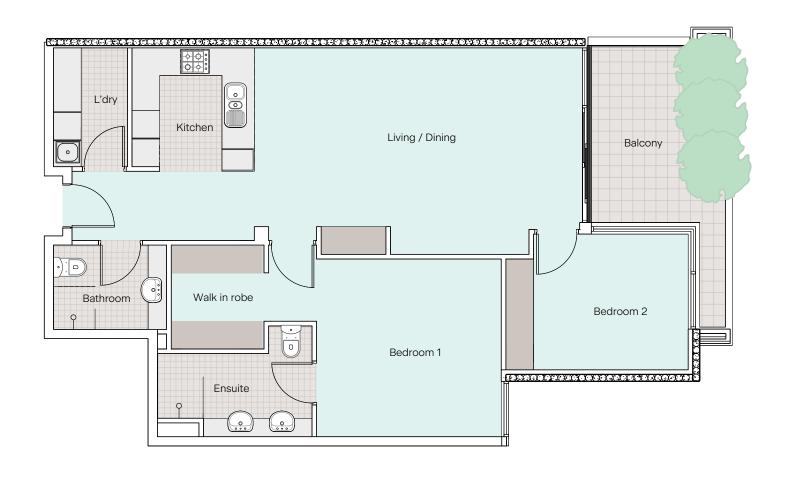

## Approximate measurements

|                 | <b>Internal area</b><br>102 sqm |             |
|-----------------|---------------------------------|-------------|
| Bedroom 1       | Bedroom 2                       | Laundry     |
| 3.8m x 4.0m     | 3.9m x 2.9m                     | 1.6m x 2.5m |
| Living / Dining | Kitchen                         | Balcony     |
| 7.0m x 4.4m     | 2.6m x 2.5m                     | 3.3m x 2.7m |