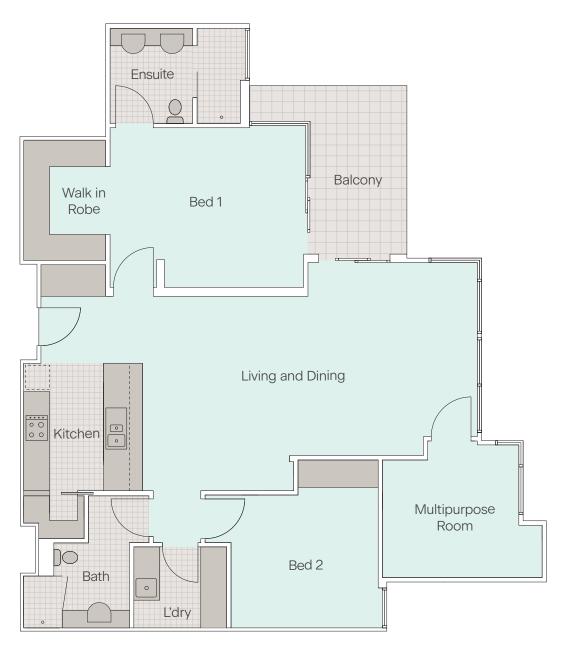

## St. Joseph's Mews | Apartment 310

| Approximate measurements       |                                |                                       |                                |                              |
|--------------------------------|--------------------------------|---------------------------------------|--------------------------------|------------------------------|
|                                |                                | <b>Internal area</b><br>124 sqm       |                                |                              |
| <b>Bedroom 1</b> 4.4 m x 3.1 m | <b>Bedroom 2</b> 3.0 m x 3.1 m | Multipurpose<br>Room<br>3.1 m x 3.0 m | Living/Dining<br>7.7 m x 4.5 m | <b>Balcony</b> 2.3 m x 4.0 m |

The information provided is for illustrative purposes only and may not match the advertised property. Measurements are approximate and indicative only. The floor plan may be mirrored. Furniture is not included. VMCH reserves the right to vary the plans and measurements at any time.