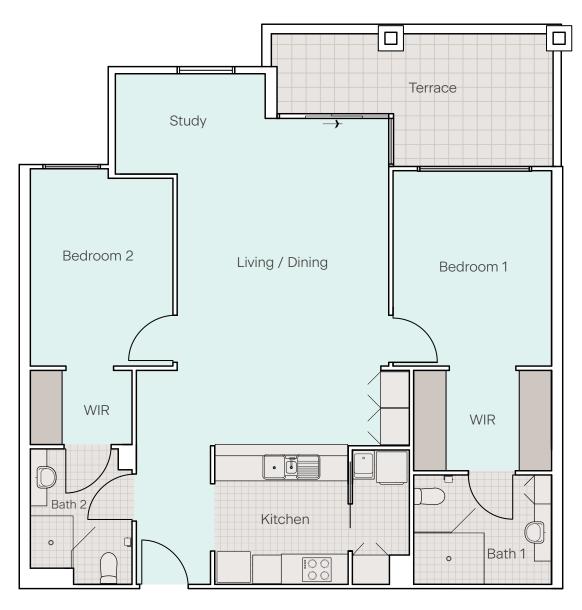

Spanning 104sqm (approx.) internally, with an additional 13sqm terrace (approx.), this apartment offers both space and comfort.

A study nook is conveniently positioned off the main living area, seamlessly extending the open-plan living and dining space.

# Approximate measurements Internal area 104 sqm Bedroom 1 4.1m x 3.3m Bedroom 2 3.9m x 2.9m Bedroom 2 6.8m x 4.4m Bedroom 2 2.9m x 2.7m 13.5 sqm

Disclaimer: There may be slight variations from the artist's impression shown. Furniture is not included. VMCH do not warrant that the size of the property is correct. We will provide any updated plans to interested purchasers if the plan or estimated size of the property is found to be incorrect.