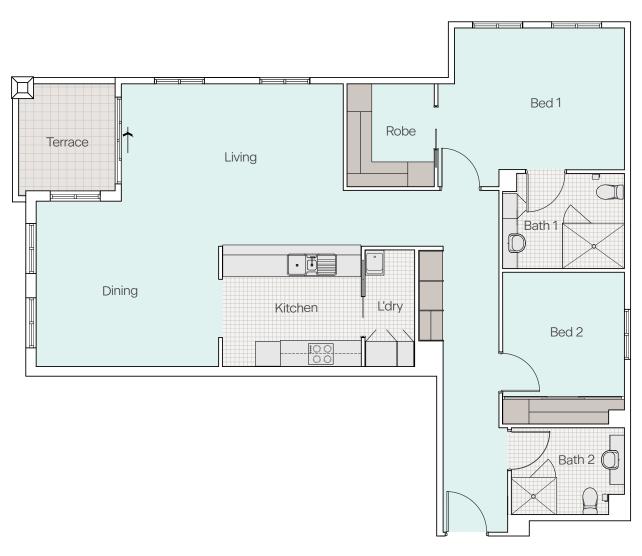

## Athelstan | Apartment 48

| Approximate measurements  Internal area  112 sqm |                              |                              |
|--------------------------------------------------|------------------------------|------------------------------|
| <b>Bedroom 1</b><br>4.1m × 3.4m                  | <b>Bedroom 2</b> 2.9m x 3.0m | <b>Living</b><br>5.3m x 3.9m |
| <b>Dining</b><br>4.4m x 4.0m                     | <b>Kitchen</b> 2.9m x 3.3m   | <b>Balcony</b><br>5 sqm      |