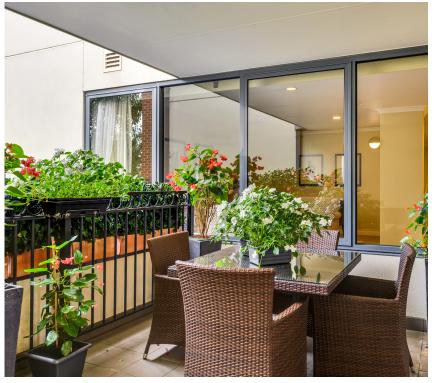

## **Apartment 48** Available now!

\$1,460,000 - \$1,500,000

This sought-after, spacious north-west facing unit is located on the second floor. Offering 112sqm (approx.) of internal space, and a 5 sqm (approx.) corner terrace.

The open plan living and dining area experiences abundant light throughout the day. Storage is abundant, with a dedicated laundry room at the end of the thoughtfully designed kitchen, cupboards in the entry hallway, and built-in storage in the second bedroom. The master bedroom suite includes a walk in robe and private ensuite.