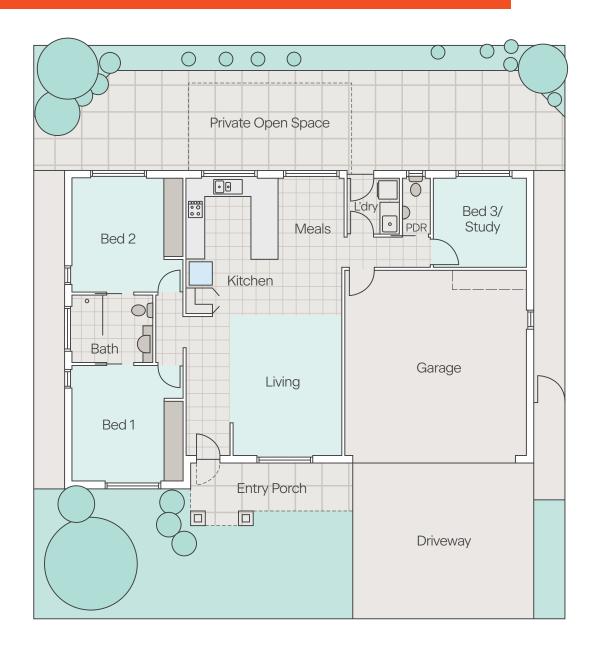

## Approximate measurements

|             | <b>Internal area</b><br>99.6sqm |                   |
|-------------|---------------------------------|-------------------|
| Bedroom 1   | Bedroom 2                       | Bedroom 3 / Study |
| 3.6m x 3.7m | 3.6m x 3.7m                     | 3m x 2.9m         |
| Living Room | Garage                          |                   |
| 5m x 4.5m   | 5.9m x 6m                       |                   |

Disclaimer: The information provided is for illustrative purposes only and may not match the advertised property. Measurements are approximate and indicative only. The floor plan may be mirrored. Furniture is not included. VMCH reserves the right to vary the plans and measurements at any time.