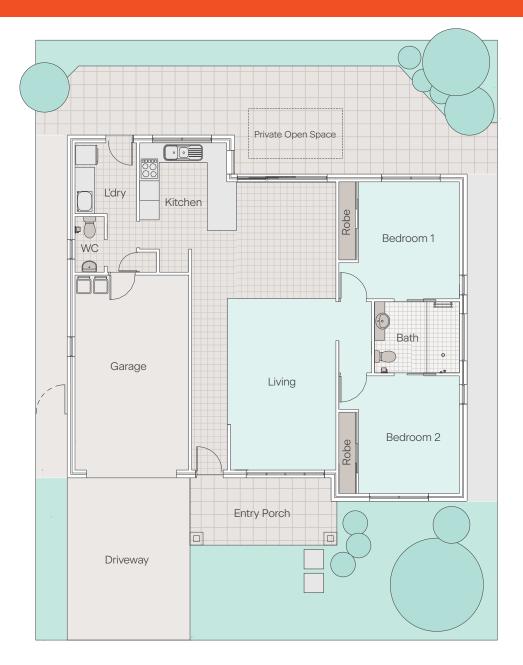

## Approximate measurements

Internal area 92 sqm (excluding Garage)

Bedroom 1 3.6m x 3.7m

**Bedroom 2** 3.6m x 3.6m

Living room 4.3m x 5.3m

Garage 3.5m x 6.1m

Disclaimer: The information provided is for illustrative purposes only and may not match the advertised property. Measurements are approximate and indicative only. The floor plan may be mirrored. Furniture is not included. VMCH reserves the right to vary the plans and measurements at any time.