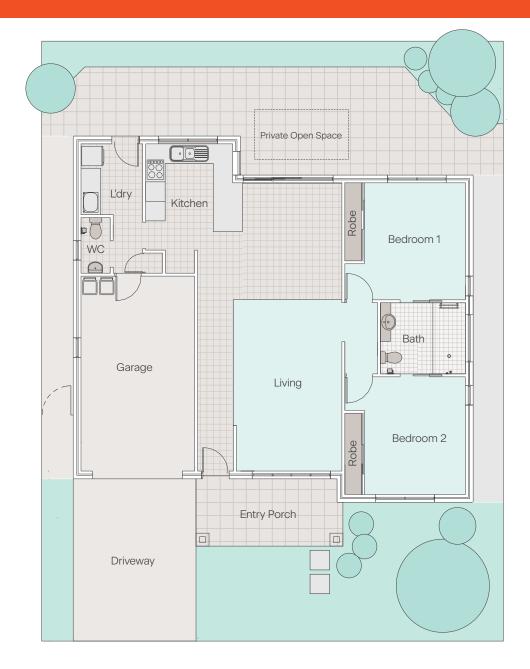

## Shanagolden | 10 Day Street

## Approximate measurements

| Internal area 92 sqm (excluding Garage) |                             |             |
|-----------------------------------------|-----------------------------|-------------|
|                                         | oz ogm (oxeldallig dallage) |             |
| Bedroom 1                               | Bedroom 2                   | Living room |
| 3.6m x 3.7m                             | 3.6m x 3.6m                 | 4.3m x 5.3m |
|                                         | Garage                      |             |
|                                         | 3.5m x 6.1m                 |             |

Disclaimer: The information provided is for illustrative purposes only and may not match the advertised property. Measurements are approximate and indicative only. The floor plan may be mirrored. Furniture is not included. VMCH reserves the right to vary the plans and measurements at any time.