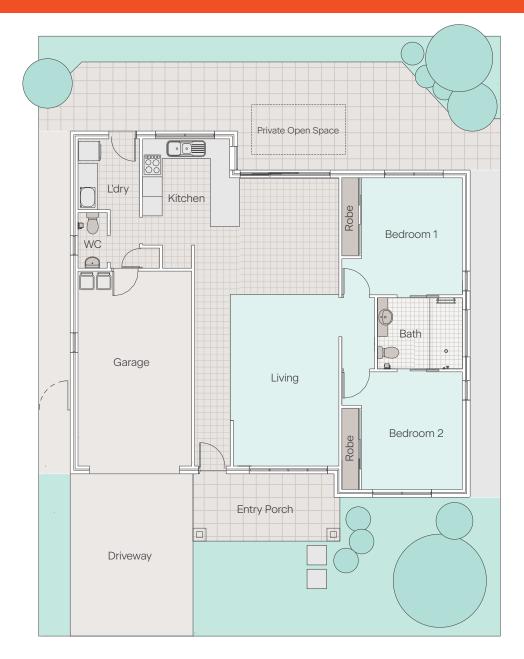

## Shanagolden | 7 Presentation Way

## Approximate measurements

| Internal area<br>92 sqm (excluding Garage) |             |             |
|--------------------------------------------|-------------|-------------|
| Bedroom 1                                  | Bedroom 2   | Living room |
| 3.6m x 3.7m                                | 3.6m x 3.6m | 4.3m x 5.3m |
|                                            | Garage      |             |
|                                            | 3.5m x 6.1m |             |

Disclaimer: The information provided is for illustrative purposes only and may not match the advertised property. Measurements are approximate and indicative only. The floor plan may be mirrored. Furniture is not included. VMCH reserves the right to vary the plans and measurements at any time.