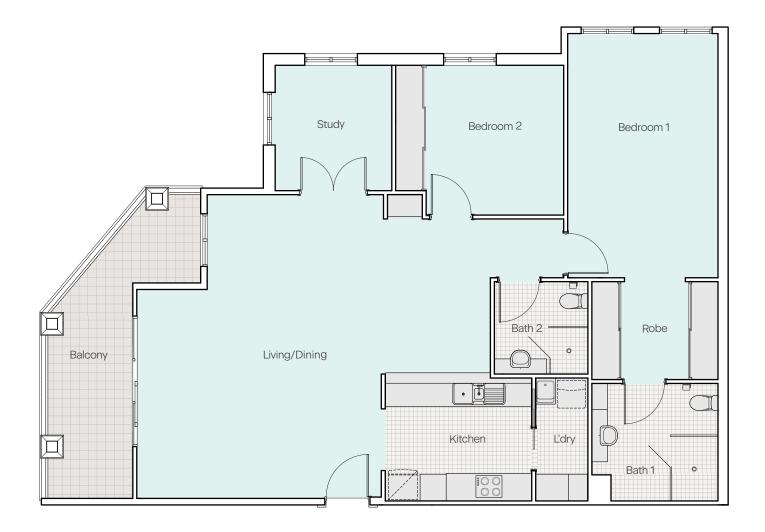

## Athelstan | Apartment 5

## Approximate measurements

|               | <b>Internal area</b><br>131 sqm |               |
|---------------|---------------------------------|---------------|
| Bedroom 1     | Bedroom 2                       | Living/Dining |
| 3.4 m x 5.5 m | 3.4 m x 3.2 m                   | 6.8 m x 5.6 m |
| Kitchen       | Study                           | Balcony       |
| 2.9 m x 3.3 m | 2.8 m x 2.6 m                   | 13 sqm        |

Disclaimer: The information provided is for illustrative purposes only and may not match the advertised property. Measurements are approximate and indicative only. The floor plan may be mirrored. Furniture is not included. VMCH reserves the right to vary the plans and measurements at any time.